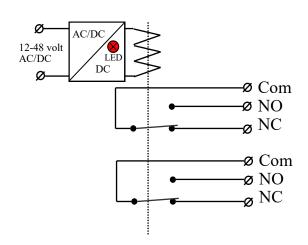

## True universal relay 12-48 AC/DC with an infinite number of applications!

The 8432 universal interface relay is a high quality relay with DPDT (Form "C") dry contacts.

It features low current draw, AC or DC activation, and is ideal for general purpose system interfacing.

## **Features**

- Low Current Draw
- AC or DC Activation
- Elevator Style Screw Terminals
- Voltage Input LED
- Form "C" Dry Contacts
- Great For General Purpose Switching
- Small, Compact Size
- Double Sided Tape Provided For Mounting

## **Specifications**

Outputs: 2xDPDT Max. power: 60 W or 125 VA

Max. current: 2 A

Max. voltage: 220 VDC/250AC UL Rating: 1 A at 24 VDC 0.5 A at 120 VAC

Control voltage: 12 – 48 V AC/DC

-10/+20%

Current draw: 11mA (12-48V)
Dimensions: 27x27x58mm
(HxWxL)