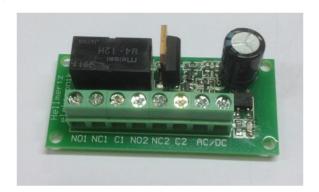

## **Universal AC/DC Relay 8432**

## True universal relay 12-48 AC/DC with an infinite number of applications!

The 8432 universal interface relay is a high quality relay with DPDT (Form "C") dry contacts.

It features low current draw, AC or DC activation, and is ideal for general purpose system interfacing.

## **Features**

- Low Current Draw
- AC or DC Activation
- Elevator Style Screw Terminals
- Voltage Input LED
- Form "C" Dry Contacts
- Great For General Purpose Switching
- Small, Compact Size
- Double Sided Tape Provided For Mounting